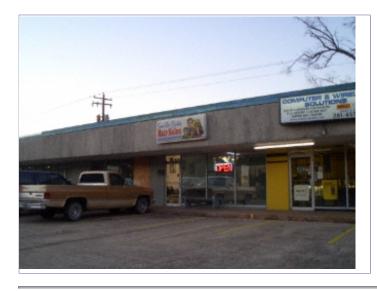

## **Property Description**

+/- 2365 SF Available for retail & office use. Ideal for tacoria, fast food restaurant, bakery, washateria, dont shop, gift shop, cell phone store, ect. Owner will subdivide (min +/- 700 SF space) Anchor by Tip Top Super Foodstore which create cross selling opportunities for new Tenants. High Traffic Count, Exellent Retail Frontage & Visability.

## **Location Description**

15211 Woodforest

- Great Location
- Busy Intersection
- Retail Frontage

- High Traffic Count
- Strong Demographics
- Small Units (+/- 700 SF Available)